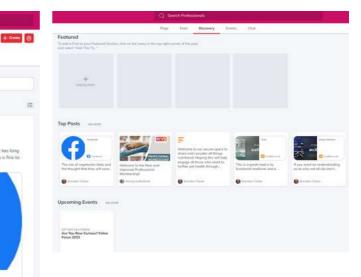

page for the Membership, with details about the membership and RFVS.

Events

RFVS | The Raw Feeding Veterinary Society

RFVS

WHEN ASKED ABOUT

Professionals

Feed Discovery

**Feed** is similar to your Facebook Feed, displaying the latest posts and where you can post, comment, like etc

**Discovery** is a brief overview of the membership space, displaying featured posts, Top posts, Upcoming events etc

+ create (8)

Voltes CO

Professionals

Feed Dis

Brendan Carke

Æ

**Events** is a brief where you'll find a list of our events, including the lives you can access and our bigger events like our annual conferences.