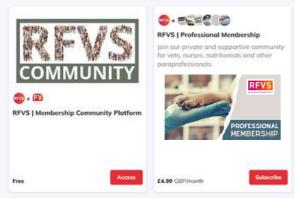

## **RFVS | Membership Community**

This is a 'Sneak Peak' of the platform and allows you to see some of the content titles, but not the content itself. It also lists upcoming events, and is a fabulous way to receive communications from the RFVS.

# **RFVS | Professional Membership**

This membership is for the professionals, including Vets, Veterinary Nurses, Vet Technicians, Vet Students, nutritionists etc.

Membership benefits overleaf.

Please note - non professionals will not be granted access, and will be removed.