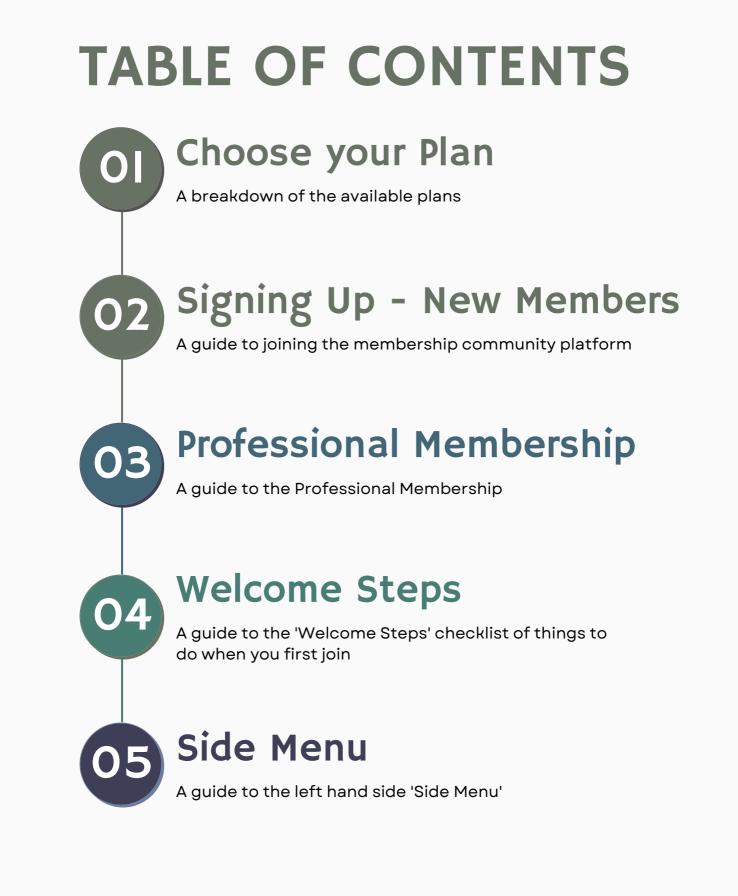

# Choose your Plan

As we are still getting the platform filled with amazing content, and as it's still new to us, we currently only have the Professional membership and a free 'Sneak Peak' membership available.

The others will be added shortly.

## **RFVS | Membership Community**

This is a 'Sneak Peak' of the platform and allows you to see some of the content titles, but not the content itself. It also lists upcoming events, and is a fabulous way to receive communications from the RFVS.

# **RFVS | Professional Membership**

This membership is for the professionals, including Vets, Veterinary Nurses, Vet Technicians, Vet Students, nutritionists etc.

Membership benefits overleaf.

Please note - non professionals will not be granted access, and will be removed.