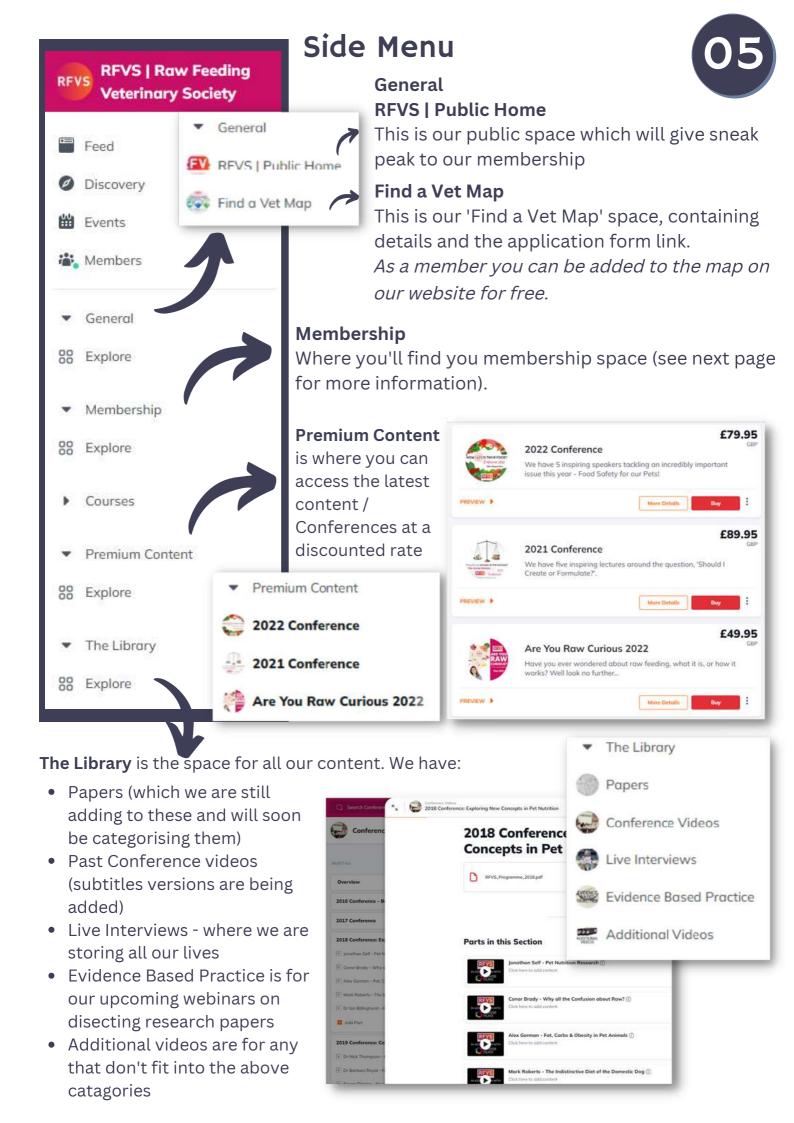

## General

#### RFVS | Public Home

This is our public space which will give sneak peak to our membership

| Q Sec                      | irch Profes | sionals            |              |      |                      |          |
|----------------------------|-------------|--------------------|--------------|------|----------------------|----------|
| ARAFESSIONAL<br>VEHERISSIF | Professi    | onals              |              |      | + Create             | <b>©</b> |
| Page                       | Feed        | Discovery          | Events       | Chat |                      |          |
| Page is just th            | ne landing  | g <b>Feed</b> is s | imilar to yo | our  | Discovery is a brief |          |

page for the Membership, with details about the membership and RFVS.

Events

RFVS | The Raw Feeding Veterinary Society

RFVS

WHEN ASKED ABOUT

Professionals

Feed Discovery

**Feed** is similar to your Facebook Feed, displaying the latest posts and where you can post, comment, like etc

**Discovery** is a brief overview of the membership space, displaying featured posts, Top posts, Upcoming events etc

+ create (8)

Voltes CO

Professionals

Feed Dis

Brendan Carke

Æ

**Events** is a brief where you'll find a list of our events, including the lives you can access and our bigger events like our annual conferences.