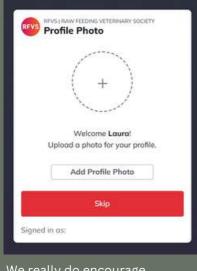

#### Step 5 -**Profile Picture**

Choose a Plan

We really do encourage members to use profile pictures, along with filling in your bio's as it will help make the membership feel more like a community!