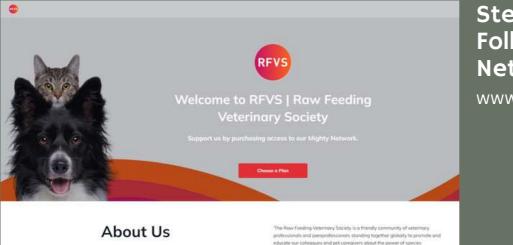

#### Step I -Follow link to Network

## Following the Link - Current Members

If you're already a professional member of the RFVS and your membership is still valid, you will have received a personalised link to join the new platform. Please follow the link, sign up and log in to the platform.